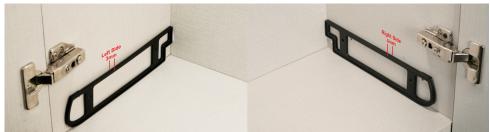

Size Adjustment Packing 3mm, 5mm & 8mm Size Adjustment Possible

2pc for left side 2pc for right side

| SIZE (WxDxH)          | DESCRIPITION        |
|-----------------------|---------------------|
| 600mm (565x280x65mm)  | Stainless Steel 304 |
| 700mm (665x280x65mm)  | Stainless Steel 304 |
| 800mm (765x280x65mm)  | Stainless Steel 304 |
| 900mm (865x280x65mm)  | Stainless Steel 304 |
| 1000mm (965x280x65mm) | Stainless Steel 304 |