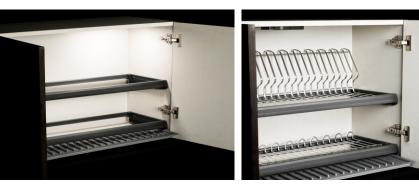

- Dishes are stored dry or wet vertically in the upper rack, or stacked on the lower rack with drip tray.
- ▶ Spring mounted mounting fixtures give some width flexibility
- ► Cabinet Width required 600-1000mm, Length required - 280mm, Height required- 65mm
- Material:- Stainless Steel 304, Aluminium Powder Coated
- ▶ Finishing:- Grey Color with SS Finish