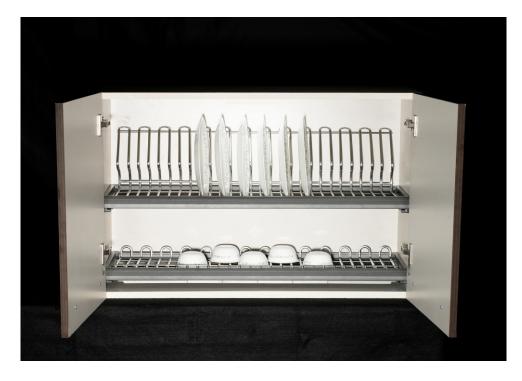

- Dishes are stored dry or wet vertically in the upper rack, or stacked on the lower rack with drip tray.
- ▶ Spring mounted mounting fixtures give some width flexibility
- ► Cabinet Width required 600-1000mm, Length required - 280mm, Height required- 65mm
- Material:- Stainless Steel 304, Aluminium Powder Coated
- ▶ Finishing:- Grey Color with SS Finish