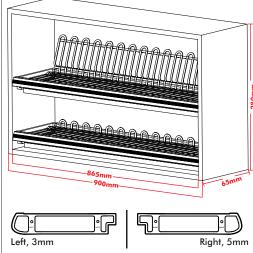

Size Adjustment Packing 3mm, 5mm & 8mm Size Adjustment Possible

2pc for left side 2pc for right side

| SIZE (WxDxH)          | DESCRIPITION        |
|-----------------------|---------------------|
| 600mm (565x280x65mm)  | Stainless Steel 304 |
| 700mm (665x280x65mm)  | Stainless Steel 304 |
| 800mm (765x280x65mm)  | Stainless Steel 304 |
| 900mm (865x280x65mm)  | Stainless Steel 304 |
| 1000mm (965x280x65mm) | Stainless Steel 304 |

- Dishes are stored dry or wet vertically in the upper rack, or stacked on the lower rack with drip tray.
- ▶ Spring mounted mounting fixtures give some width flexibility
- ► Cabinet Width required 600-1000mm, Length required - 280mm, Height required- 65mm
- Material:- Stainless Steel 304, Aluminium Powder Coated
- ▶ Finishing:- Grey Color with SS Finish